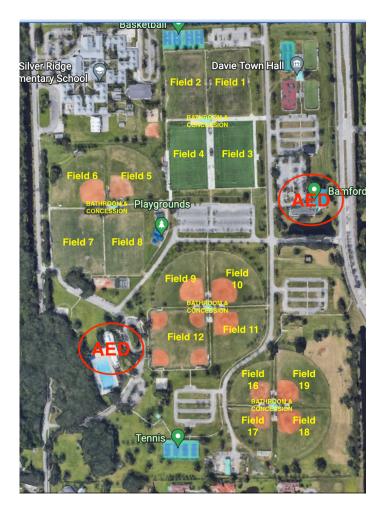

### **IMPORTANT INFORMATION**

- Athletic Trainers are located between Field 3 & Field 4 and Field 8
- Any fields closures and/or game updates we will reach out to your club's point of contact.
- A lightning detector can be found on top of the scoreboard at Field 4.
- In the **event of lightning** everyone must seek shelter in their cars. Do not hang out on or by the fields.
- **AED**'s can be found in the main buildings, circled in red on the map.
- For all emergencies, please dial 911.
- Closest emergency room below.

#### **BAMFORD SPORTS COMPLEX**

3801 S Pine Island Road, Davie, FL, 33328

Starbucks - 4593 S University Dr, Davie, FL, 33328

Dunkin Donuts - 9170 W SR-84, Davie, FL, 33324

Ciro's Pizza - 8840 West State Road 84, Davie, FL, 33324